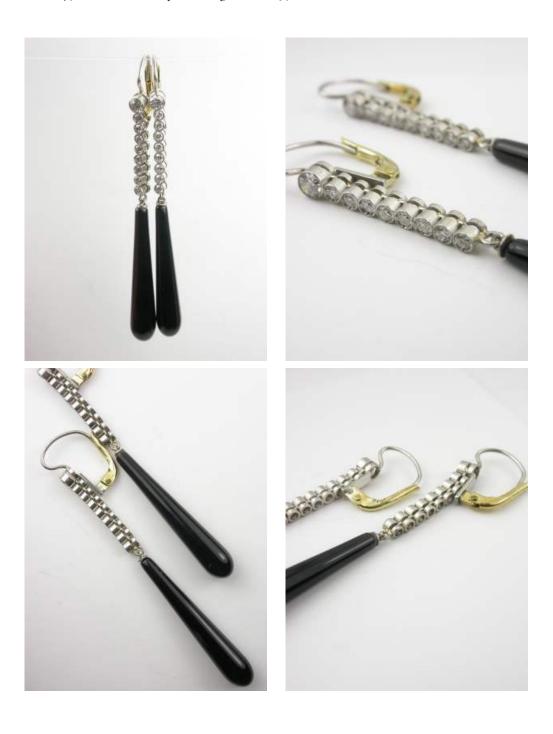

## Onyx and Diamond Vintage Earrings, EA-829

The teardrop black onyxes that drip from these vintage earrings add dramatic impact. This vintage earring pair showcases round platinum bullets drizzling from hoop and dangle posts, each one accentuated with a round brilliant cut diamond. Connected to these glimmering cascades are elongated ebony onyxes that delicately grace the neck. Details: Platinum. Brilliant cut diamond; 0.75 carats. Black onyx. Vintage. Circa 1930.

| In the state of th | 9                               |
|--------------------------------------------------------------------------------------------------------------------------------------------------------------------------------------------------------------------------------------------------------------------------------------------------------------------------------------------------------------------------------------------------------------------------------------------------------------------------------------------------------------------------------------------------------------------------------------------------------------------------------------------------------------------------------------------------------------------------------------------------------------------------------------------------------------------------------------------------------------------------------------------------------------------------------------------------------------------------------------------------------------------------------------------------------------------------------------------------------------------------------------------------------------------------------------------------------------------------------------------------------------------------------------------------------------------------------------------------------------------------------------------------------------------------------------------------------------------------------------------------------------------------------------------------------------------------------------------------------------------------------------------------------------------------------------------------------------------------------------------------------------------------------------------------------------------------------------------------------------------------------------------------------------------------------------------------------------------------------------------------------------------------------------------------------------------------------------------------------------------------------|---------------------------------|
| Item #                                                                                                                                                                                                                                                                                                                                                                                                                                                                                                                                                                                                                                                                                                                                                                                                                                                                                                                                                                                                                                                                                                                                                                                                                                                                                                                                                                                                                                                                                                                                                                                                                                                                                                                                                                                                                                                                                                                                                                                                                                                                                                                         | ea829                           |
| Metal                                                                                                                                                                                                                                                                                                                                                                                                                                                                                                                                                                                                                                                                                                                                                                                                                                                                                                                                                                                                                                                                                                                                                                                                                                                                                                                                                                                                                                                                                                                                                                                                                                                                                                                                                                                                                                                                                                                                                                                                                                                                                                                          | platinum                        |
| Circa                                                                                                                                                                                                                                                                                                                                                                                                                                                                                                                                                                                                                                                                                                                                                                                                                                                                                                                                                                                                                                                                                                                                                                                                                                                                                                                                                                                                                                                                                                                                                                                                                                                                                                                                                                                                                                                                                                                                                                                                                                                                                                                          | 1930                            |
| Weight in grams                                                                                                                                                                                                                                                                                                                                                                                                                                                                                                                                                                                                                                                                                                                                                                                                                                                                                                                                                                                                                                                                                                                                                                                                                                                                                                                                                                                                                                                                                                                                                                                                                                                                                                                                                                                                                                                                                                                                                                                                                                                                                                                | 7.0                             |
| Condition                                                                                                                                                                                                                                                                                                                                                                                                                                                                                                                                                                                                                                                                                                                                                                                                                                                                                                                                                                                                                                                                                                                                                                                                                                                                                                                                                                                                                                                                                                                                                                                                                                                                                                                                                                                                                                                                                                                                                                                                                                                                                                                      | Excellent                       |
| Diamond cut or shape                                                                                                                                                                                                                                                                                                                                                                                                                                                                                                                                                                                                                                                                                                                                                                                                                                                                                                                                                                                                                                                                                                                                                                                                                                                                                                                                                                                                                                                                                                                                                                                                                                                                                                                                                                                                                                                                                                                                                                                                                                                                                                           | Round brilliant                 |
| Diamond carat weight                                                                                                                                                                                                                                                                                                                                                                                                                                                                                                                                                                                                                                                                                                                                                                                                                                                                                                                                                                                                                                                                                                                                                                                                                                                                                                                                                                                                                                                                                                                                                                                                                                                                                                                                                                                                                                                                                                                                                                                                                                                                                                           | 0.25                            |
| Diamond mm measurements                                                                                                                                                                                                                                                                                                                                                                                                                                                                                                                                                                                                                                                                                                                                                                                                                                                                                                                                                                                                                                                                                                                                                                                                                                                                                                                                                                                                                                                                                                                                                                                                                                                                                                                                                                                                                                                                                                                                                                                                                                                                                                        | 3.15                            |
| Diamond color                                                                                                                                                                                                                                                                                                                                                                                                                                                                                                                                                                                                                                                                                                                                                                                                                                                                                                                                                                                                                                                                                                                                                                                                                                                                                                                                                                                                                                                                                                                                                                                                                                                                                                                                                                                                                                                                                                                                                                                                                                                                                                                  | G-H                             |
| Diamond clarity                                                                                                                                                                                                                                                                                                                                                                                                                                                                                                                                                                                                                                                                                                                                                                                                                                                                                                                                                                                                                                                                                                                                                                                                                                                                                                                                                                                                                                                                                                                                                                                                                                                                                                                                                                                                                                                                                                                                                                                                                                                                                                                | II                              |
| Diamond # of stones                                                                                                                                                                                                                                                                                                                                                                                                                                                                                                                                                                                                                                                                                                                                                                                                                                                                                                                                                                                                                                                                                                                                                                                                                                                                                                                                                                                                                                                                                                                                                                                                                                                                                                                                                                                                                                                                                                                                                                                                                                                                                                            | 2                               |
| Diamond2 cut or shape                                                                                                                                                                                                                                                                                                                                                                                                                                                                                                                                                                                                                                                                                                                                                                                                                                                                                                                                                                                                                                                                                                                                                                                                                                                                                                                                                                                                                                                                                                                                                                                                                                                                                                                                                                                                                                                                                                                                                                                                                                                                                                          | round brilliant                 |
| Diamond2 carat weight                                                                                                                                                                                                                                                                                                                                                                                                                                                                                                                                                                                                                                                                                                                                                                                                                                                                                                                                                                                                                                                                                                                                                                                                                                                                                                                                                                                                                                                                                                                                                                                                                                                                                                                                                                                                                                                                                                                                                                                                                                                                                                          | 0.50                            |
| Diamond2 mm measurements                                                                                                                                                                                                                                                                                                                                                                                                                                                                                                                                                                                                                                                                                                                                                                                                                                                                                                                                                                                                                                                                                                                                                                                                                                                                                                                                                                                                                                                                                                                                                                                                                                                                                                                                                                                                                                                                                                                                                                                                                                                                                                       | 19.4                            |
| Diamond2 color                                                                                                                                                                                                                                                                                                                                                                                                                                                                                                                                                                                                                                                                                                                                                                                                                                                                                                                                                                                                                                                                                                                                                                                                                                                                                                                                                                                                                                                                                                                                                                                                                                                                                                                                                                                                                                                                                                                                                                                                                                                                                                                 | G-H                             |
| Diamond2 clarity                                                                                                                                                                                                                                                                                                                                                                                                                                                                                                                                                                                                                                                                                                                                                                                                                                                                                                                                                                                                                                                                                                                                                                                                                                                                                                                                                                                                                                                                                                                                                                                                                                                                                                                                                                                                                                                                                                                                                                                                                                                                                                               | SI <sub>I</sub> -I <sub>I</sub> |
| Diamond2 # of stones                                                                                                                                                                                                                                                                                                                                                                                                                                                                                                                                                                                                                                                                                                                                                                                                                                                                                                                                                                                                                                                                                                                                                                                                                                                                                                                                                                                                                                                                                                                                                                                                                                                                                                                                                                                                                                                                                                                                                                                                                                                                                                           | 16                              |
| Gemstone name                                                                                                                                                                                                                                                                                                                                                                                                                                                                                                                                                                                                                                                                                                                                                                                                                                                                                                                                                                                                                                                                                                                                                                                                                                                                                                                                                                                                                                                                                                                                                                                                                                                                                                                                                                                                                                                                                                                                                                                                                                                                                                                  | black onyx                      |
| Gemstone cut or shape                                                                                                                                                                                                                                                                                                                                                                                                                                                                                                                                                                                                                                                                                                                                                                                                                                                                                                                                                                                                                                                                                                                                                                                                                                                                                                                                                                                                                                                                                                                                                                                                                                                                                                                                                                                                                                                                                                                                                                                                                                                                                                          | teardrop                        |
| Gemstone mm measurements                                                                                                                                                                                                                                                                                                                                                                                                                                                                                                                                                                                                                                                                                                                                                                                                                                                                                                                                                                                                                                                                                                                                                                                                                                                                                                                                                                                                                                                                                                                                                                                                                                                                                                                                                                                                                                                                                                                                                                                                                                                                                                       | 35x6mm                          |
| Gemstone clarity                                                                                                                                                                                                                                                                                                                                                                                                                                                                                                                                                                                                                                                                                                                                                                                                                                                                                                                                                                                                                                                                                                                                                                                                                                                                                                                                                                                                                                                                                                                                                                                                                                                                                                                                                                                                                                                                                                                                                                                                                                                                                                               | n/a                             |
| Gemstone hue                                                                                                                                                                                                                                                                                                                                                                                                                                                                                                                                                                                                                                                                                                                                                                                                                                                                                                                                                                                                                                                                                                                                                                                                                                                                                                                                                                                                                                                                                                                                                                                                                                                                                                                                                                                                                                                                                                                                                                                                                                                                                                                   | opaque black                    |
| Gemstone # of stones                                                                                                                                                                                                                                                                                                                                                                                                                                                                                                                                                                                                                                                                                                                                                                                                                                                                                                                                                                                                                                                                                                                                                                                                                                                                                                                                                                                                                                                                                                                                                                                                                                                                                                                                                                                                                                                                                                                                                                                                                                                                                                           | 2                               |
| Length of drop                                                                                                                                                                                                                                                                                                                                                                                                                                                                                                                                                                                                                                                                                                                                                                                                                                                                                                                                                                                                                                                                                                                                                                                                                                                                                                                                                                                                                                                                                                                                                                                                                                                                                                                                                                                                                                                                                                                                                                                                                                                                                                                 | 66 mm [2.57 in]                 |
| Width of widest point                                                                                                                                                                                                                                                                                                                                                                                                                                                                                                                                                                                                                                                                                                                                                                                                                                                                                                                                                                                                                                                                                                                                                                                                                                                                                                                                                                                                                                                                                                                                                                                                                                                                                                                                                                                                                                                                                                                                                                                                                                                                                                          | 6 mm [0.23 in]                  |
| Type of back (posts, etc.)                                                                                                                                                                                                                                                                                                                                                                                                                                                                                                                                                                                                                                                                                                                                                                                                                                                                                                                                                                                                                                                                                                                                                                                                                                                                                                                                                                                                                                                                                                                                                                                                                                                                                                                                                                                                                                                                                                                                                                                                                                                                                                     | hoop and dangle                 |
|                                                                                                                                                                                                                                                                                                                                                                                                                                                                                                                                                                                                                                                                                                                                                                                                                                                                                                                                                                                                                                                                                                                                                                                                                                                                                                                                                                                                                                                                                                                                                                                                                                                                                                                                                                                                                                                                                                                                                                                                                                                                                                                                |                                 |